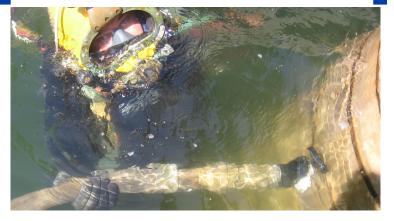

#### LPL-HF

**FIVE STAR® HIGH FLOW PILE JACKET EPOXY GROUT LPL-HF** is a long pot life, high flow, three component, 100% solids epoxy system specifically designed for underwater grouting and marine pile repair, encapsulation, and protection.

#### **Innovation**

Developed for use specifically with the engineered Five Star® PileForm™ F fiberglass reinforced plastic (FRP) encapsulation system, this patent pending fill material addresses the challenges of aggregate separation and high air content. Five Star® High Flow Pile Jacket Epoxy Grout LPL-HF eliminates aggregate separation during vertical pumping or filling, thereby producing high and consistent compressive strengths. Lower air content significantly reduces the risks of unstable air segregation which can lead to unwanted honeycombing.