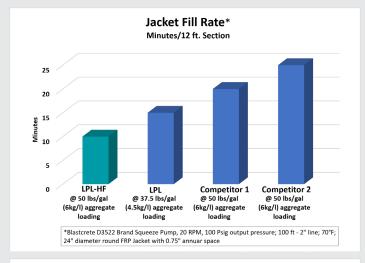

#### **HIGH 3-DAY COMPRESSIVE STRENGTH**

FAST FILL RATES at lower pumping pressures and higher aggregate loading

NON-AIR-ENTRAINING/NON-SEGREGATING during vertical pumping or filling

COMPLETE TECHNICAL DOCUMENTATION & DATA on different installation temperatures

# The faster fill rate gets your crew out of the water faster and speeds up time to completion.

High Flow Pile Jacket Epoxy Grout **LPL-HF ranks #1** in Fill Rate, Compressive Strength, and Cleanout Time