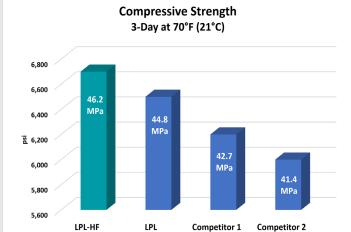

#### **HIGH 3-DAY COMPRESSIVE STRENGTH**

FAST FILL RATES at lower pumping pressures and higher aggregate loading

NON-AIR-ENTRAINING/NON-SEGREGATING during vertical pumping or filling

COMPLETE TECHNICAL DOCUMENTATION & DATA on different installation temperatures

# The faster fill rate gets your crew out of the water faster and speeds up time to completion.

High Flow Pile Jacket Epoxy Grout **LPL-HF ranks #1** in Fill Rate, Compressive Strength, and Cleanout Time