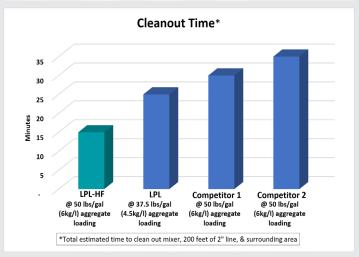

# The faster fill rate gets your crew out of the water faster and speeds up time to completion.

High Flow Pile Jacket Epoxy Grout **LPL-HF ranks #1** in Fill Rate, Compressive Strength, and Cleanout Time