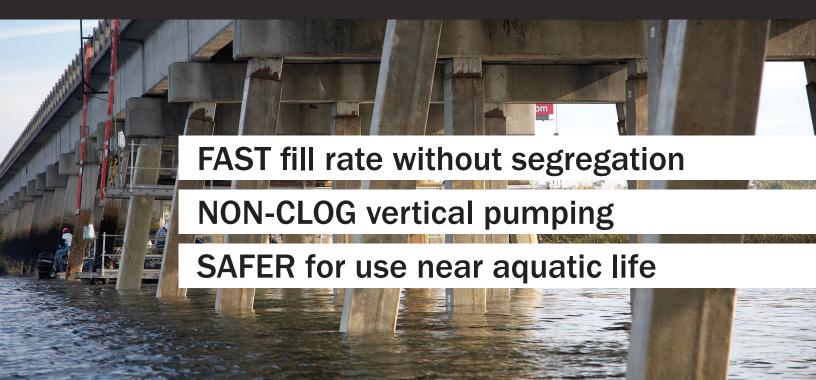

# The faster fill rate gets your crew out of the water faster and speeds up time to completion.

High Flow Pile Jacket Epoxy Grout **LPL-HF ranks #1** in Fill Rate, Compressive Strength, and Cleanout Time