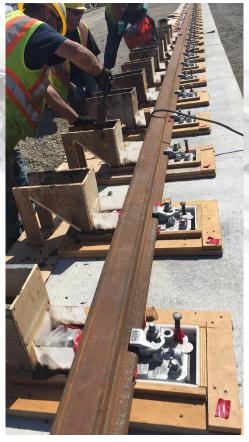

# **Five Star® DP Epoxy Grouts**

Expansive and non-shrink for unparalleled support of equipment requiring precision alignment.

DP Epoxy Grout being used for crane rail grouting