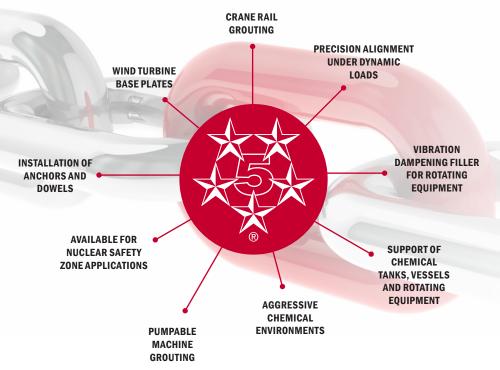

#### WIDE RANGE OF USES

- · Large volume applications
- Foundation rebuilds and skid mounted equipment
- Precision alignment under dynamic load conditions
- Vibration dampening for rotating equipment
- Aggressive chemical environments
- Support of tanks, vessels and rotating equipment
- Installation of anchors and dowels
- Wind turbine baseplates

#### WIDE RANGE OF USES

- Large volume applications
- Foundation rebuilds and skid mounted equipment
- Precision alignment under dynamic load conditions
- Vibration dampening for rotating equipment
- Support of tanks, vessels and rotating equipment
- Aggressive chemical environments
- Installation of anchors and dowels
- Operating temperatures up to 180°F (82°C)