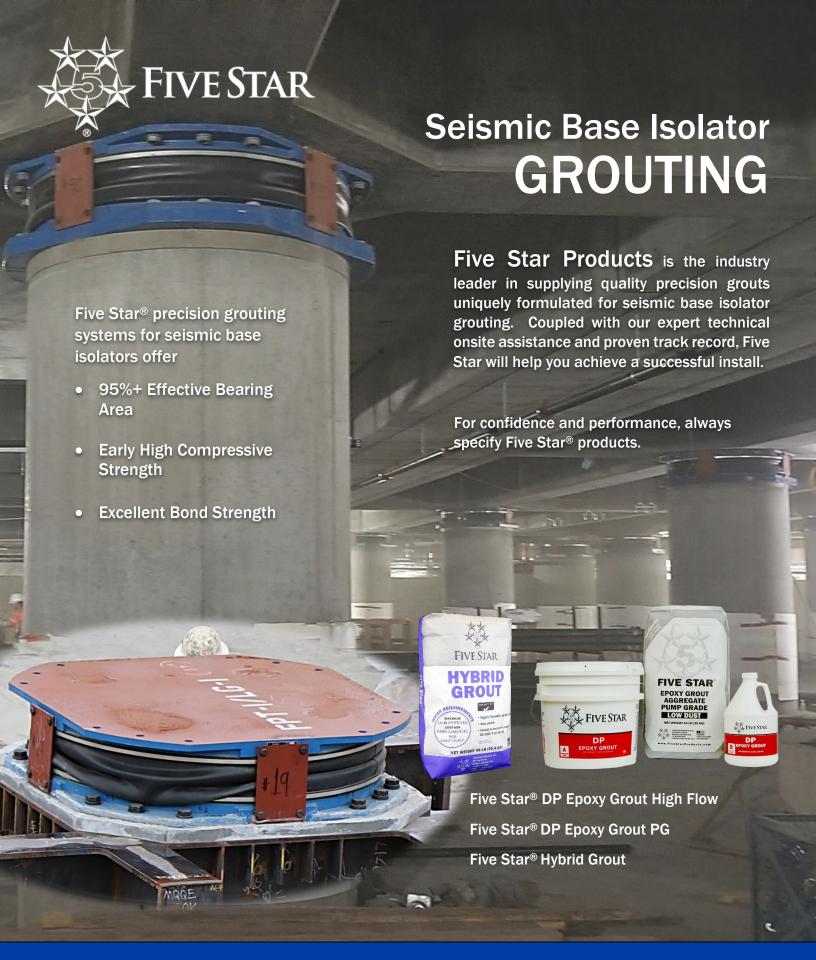

| PROJECT NAME                                              | LOCATION | GENERAL CONTRACTOR                         | NR. OF<br>ISOLATORS | FIVE STAR® PRODUCT           |
|-----------------------------------------------------------|----------|--------------------------------------------|---------------------|------------------------------|
| Lucas Museum of<br>Narrative Art                          | CA       | Hathaway Dinwiddie<br>Construction Company | 282                 | Hybrid Grout                 |
| Loma Linda University<br>Medical Center                   | CA       | McCarthy Construction                      | 126                 | Hybrid Grout                 |
| Hollywood Burbank Airport<br>Rental Car Parking Structure | CA       | McCarthy Construction